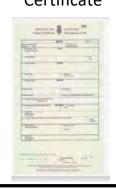

## **NEWBORN PACKAGE VISUAL HELP**

Consular Report of Birth Abroad (CRBA)

Completed DS-2029

Child's U.K. Birth Cert +3 copy

Marriage Cert +1 copy

Parents Birth Cert

OR

Passports