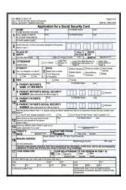

One 2x2 Photos

money order (\$135)

SSN Card

Completed SS-5

Copy of one Parent Mil ID and Passport

Copy of Child's U.K. Birth Certificate

Two Special Delivery Royal Mail Envelopes size A-4 prepaid 500g (size of documents)