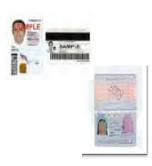

Copy of both Parents Mil IDs

money order (\$100)

Proof of Physical Presence in U.S. (PCS Orders +SURT, CDB etc.) see attachment 4

Tourist Passport

Completed DS-11 (Must be typed) pptform.state.gov

Copy of both Parents Mil IDs

One 2x2 Photos

money order (\$135)

SSN Card

Completed SS-5

Copy of one Parent Mil ID and Passport

Copy of Child's U.K. Birth Certificate

Two Special Delivery Royal Mail Envelopes size A-4 prepaid 500g (size of documents)